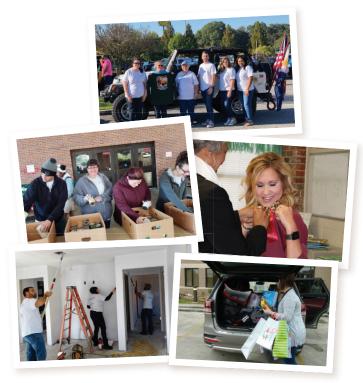

## **VOLUNTEERS IN ACTION**

Staff assisted at the Jeep Jaunt benefiting the American Lung Association, the FoodNet Food for Families Food Drive, LEF Pin Patrol, Habitat for Humanity's Women Build and donated Christmas gifts for the Salvation Army's Angel Tree gift program.